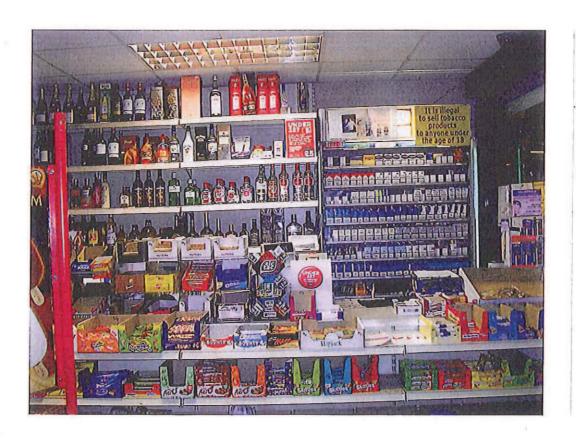

| TAB NO. | DESCRIPTION                                               | PAGE NO. |
|---------|-----------------------------------------------------------|----------|
| 1.      | Statements by serving staff                               | 001-002  |
| 2.      | Underage sales training documentation                     | 003-006  |
| 3.      | Refusals log                                              | 007-009  |
| 4.      | Example inspection report                                 | 010-011  |
| 5.      | Photos of signage and premises location                   | 012-017  |
| 6.      | Petition supporting licence                               | 018-059  |
| 7.      | Evidence of charitable support                            | 060-064  |
| 8.      | Conditions proffered to be placed on the premises licence | 065      |