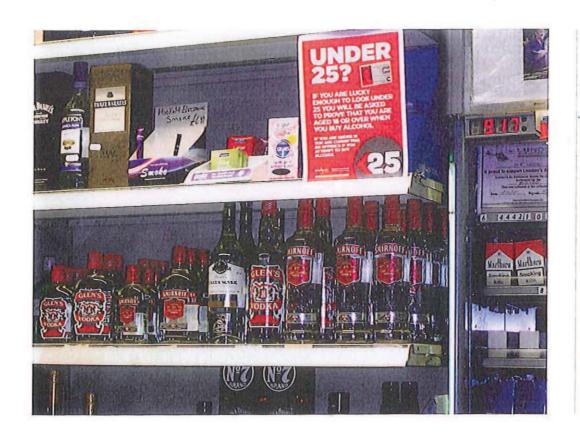

| TAB NO. | DESCRIPTION                                               | PAGE NO. |
|---------|-----------------------------------------------------------|----------|
| 1.      | Statements by serving staff                               | 001-002  |
| 2.      | Underage sales training documentation                     | 003-006  |
| 3.      | Refusals log                                              | 007-009  |
| 4.      | Example inspection report                                 | 010-011  |
| 5.      | Photos of signage and premises location                   | 012-017  |
| 6.      | Petition supporting licence                               | 018-059  |
| 7.      | Evidence of charitable support                            | 060-064  |
| 8.      | Conditions proffered to be placed on the premises licence | 065      |

Officers will be carrying out routine visits to all relevant retailers within the borough to discuss the scheme in more detail. Retailers will be invited to sign a voluntary best practice agreement, providing assurances that they will agree to implement conditions such as Challenge 25, refusals logs, regular training of staff etc.