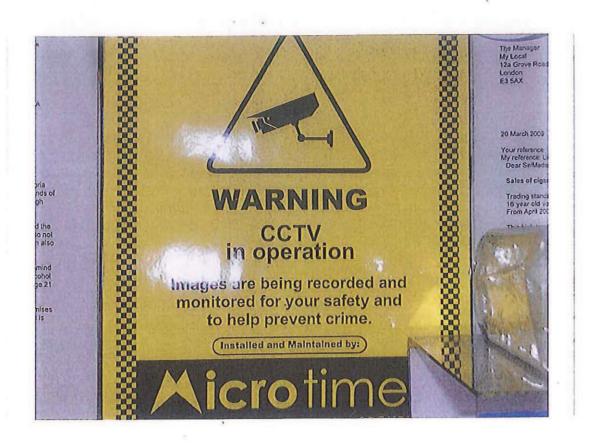

| TAB NO. | DESCRIPTION                                               | PAGE NO. |
|---------|-----------------------------------------------------------|----------|
| 1.      | Statements by serving staff                               | 001-002  |
| 2.      | Underage sales training documentation                     | 003-006  |
| 3.      | Refusals log                                              | 007-009  |
| 4.      | Example inspection report                                 | 010-011  |
| 5.      | Photos of signage and premises location                   | 012-017  |
| 6.      | Petition supporting licence                               | 018-059  |
| 7.      | Evidence of charitable support                            | 060-064  |
| 8.      | Conditions proffered to be placed on the premises licence | 065      |